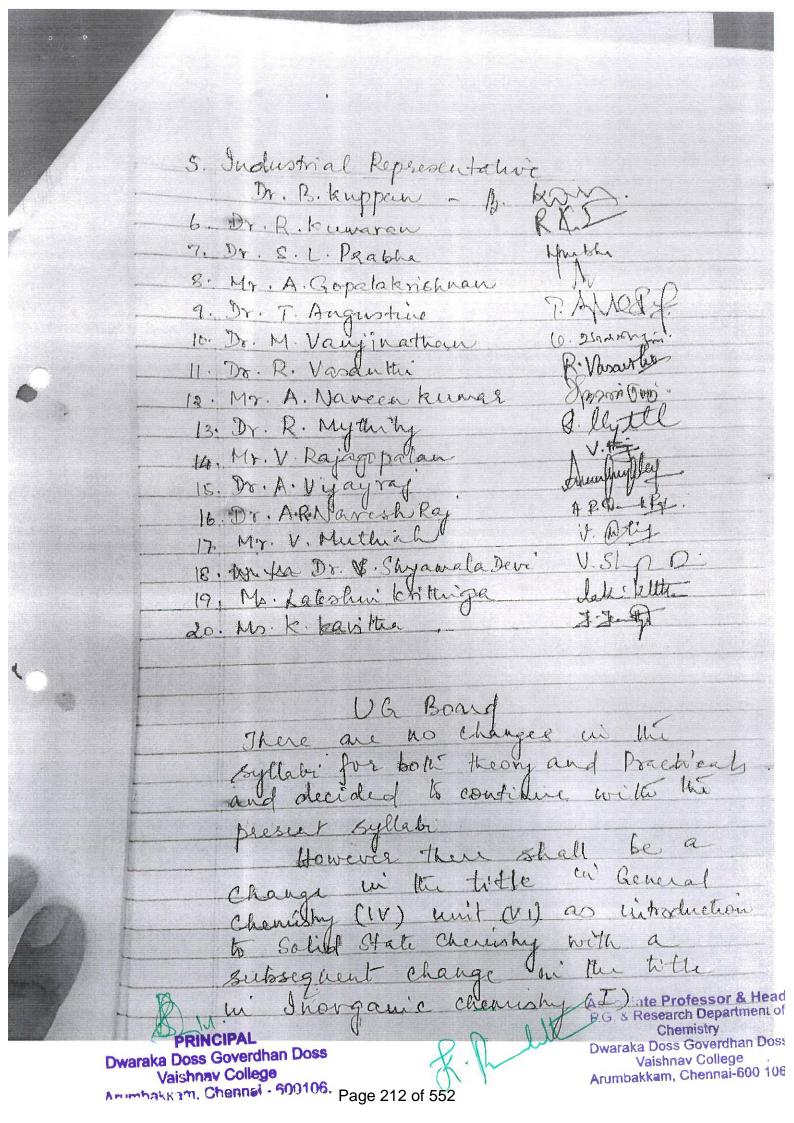

PRINCIPAL

PRINCIPAL

Dwaraka Doss Goverdhan Doss Vaishnav College Arumbakkam, Chennai - 600106.

NG

31/17 PGIL Research Dept, of Economics Board of Studies Meeting (Econtonics - Day) Held on 31-01-2017 Members Present Members Signature My. Dr. M. Venkatramanan (Principal Head) Chairman 2. University Nominee Dr. R. Maya (Heard & Associate Brof Dr. R. Maya Economics, Quaid-E-Millet Collège, Ch-2) 31 -1-17 Subject Expert
Dol Raja
(Asso. Ploj. Dept. V. Econ I
Pachaijappas (Blege) \_m\_31117. 4. Subject Expert Dr. Shaulta V Laulei. Also Prof. Economics Chellommal College Guirdy, Chennai 31.1.17. 5. Serior Faculty Member 6) Salagni Dr. R. Bolasubsananiyani V31/17 6. Faculty Neembers
Dr. Page 1 of 552