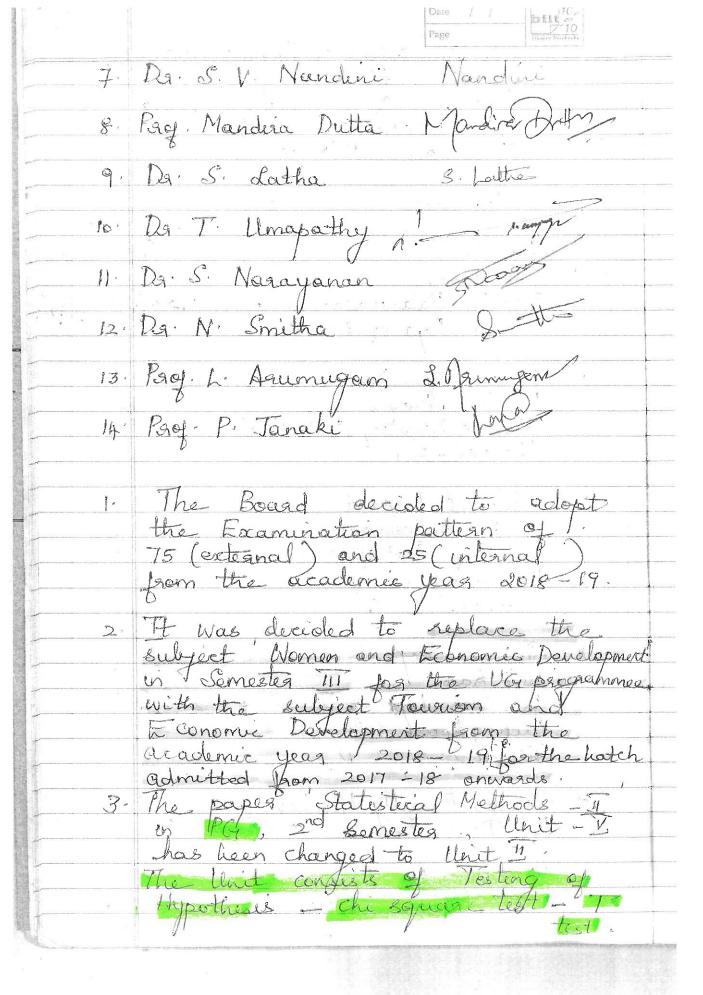

PRINCIPAL

PRINCIPAL

Dwaraka Doss Goverdhan Doss Vaishnav College Arumbakkam, Chennai - 600106.

NG

31/17 PGIL Research Dept, of Economics Board of Studies Meeting (Econtonics - Day) Held on 31-01-2017 Members Present Members Signature My. Dr. M. Venkatramanan (Principal Head) Chairman 2. University Nominee Dr. R. Maya (Heard & Associate Brof Dr. R. Maya Economics, Quaid-E-Millet Collège, Ch-2) 31 -1-17 Subject Expert
Dol Raja
(Asso. Ploj. Dept. V. Econ I
Pachaijappas (Blege) \_m\_31117. 4. Subject Expert Dr. Shaulta V Laulei. Also Prof. Economics Chellommal College Guirdy, Chennai 31.1.17. 5. Serior Faculty Member 6) Salagni Dr. R. Bolasubsananiyani V31/17 6. Faculty Neembers
Dr. Page 1 of 552