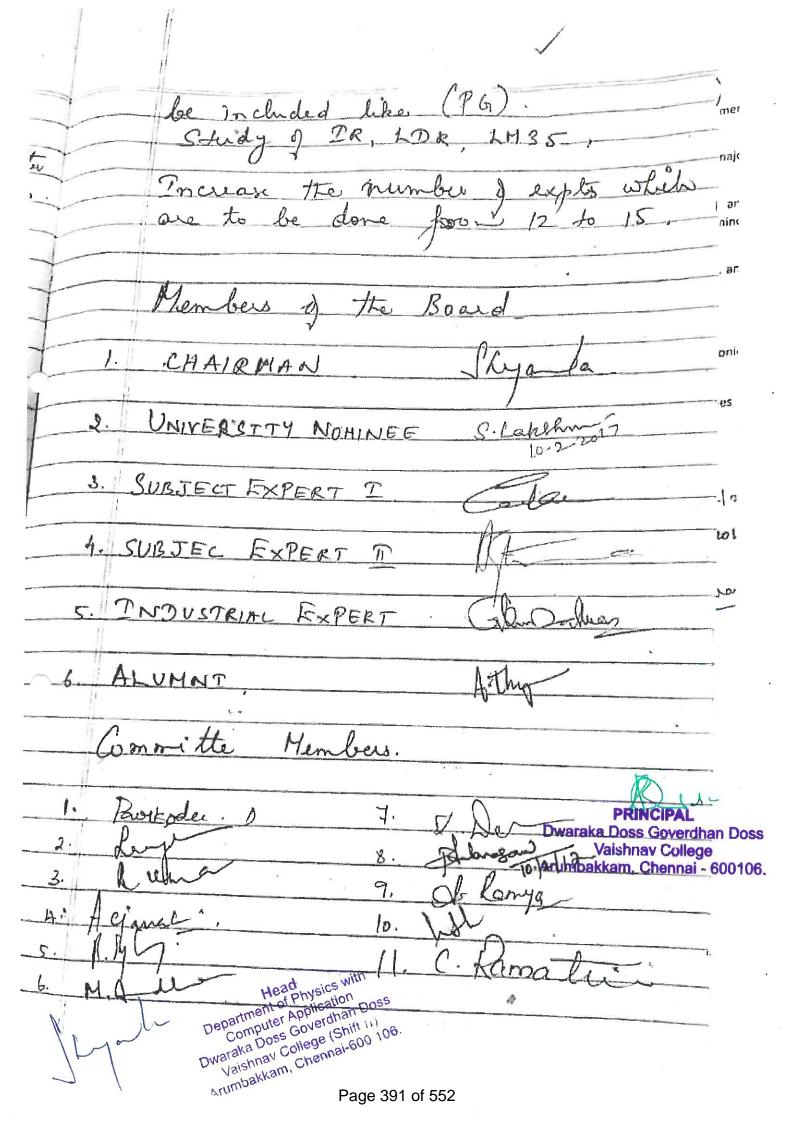

PRINCIPAL

PRINCIPAL

Dwaraka Doss Goverdhan Doss Vaishnav College Arumbakkam, Chennai - 600106.

NG

31/17 PGIL Research Dept, of Economics Board of Studies Meeting (Econtonics - Day) Held on 31-01-2017 Members Present Members Signature My. Dr. M. Venkatramanan (Principal Head) Chairman 2. University Nominee Dr. R. Maya (Heard & Associate Brof Dr. R. Maya Economics, Quaid-E-Millet Collège, Ch-2) 31 -1-17 Subject Expert
Dol Raja
(Asso. Ploj. Dept. V. Econ I
Pachaijappas (Blege) \_m\_31117. 4. Subject Expert Dr. Shaulta V Laulei. Also Prof. Economics Chellommal College Guirdy, Chennai 31.1.17. 5. Serior Faculty Member 6) Salagni Dr. R. Bolasubsananiyani V31/17 6. Faculty Neembers
Dr. Page 1 of 552