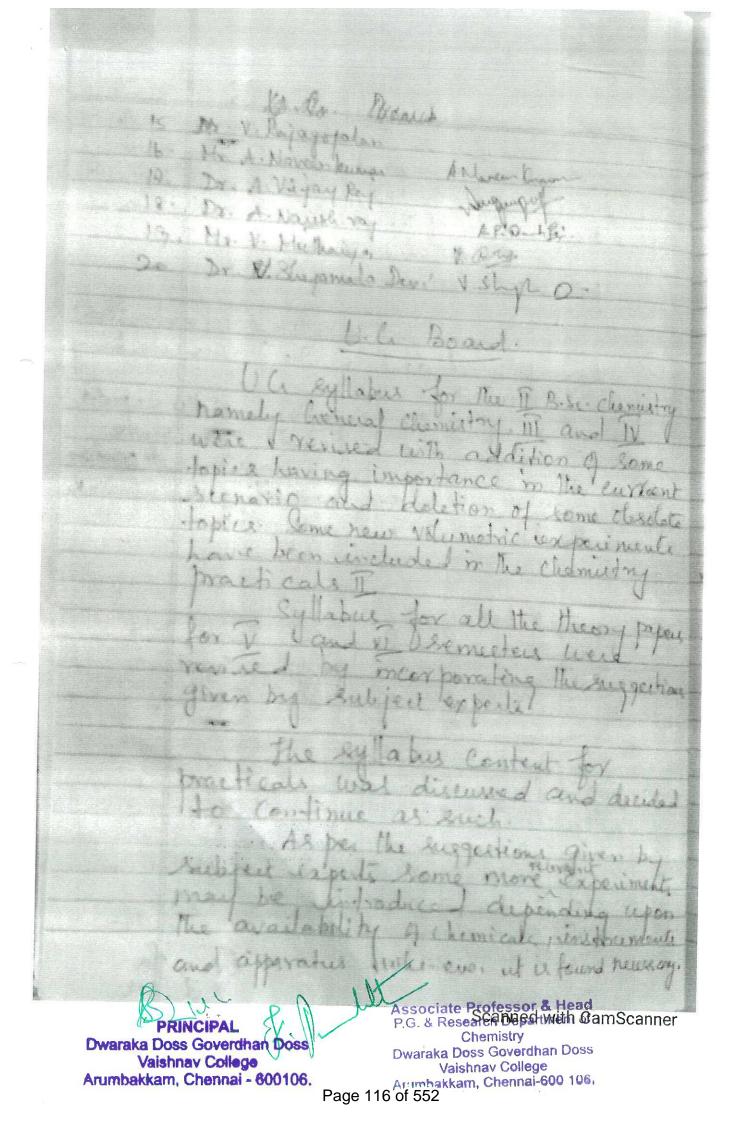

### 1.1.2 Percentage of Programmes where syllabus revision was carried out during the last five years

| SI. No. | Programme<br>Code | Programme name                      | Year of<br>Introduction | Year of<br>revision (if<br>any) | If revision has been<br>carried out in the<br>syllabus during last<br>5 years, Percentage<br>of content added or<br>replaced |
|---------|-------------------|-------------------------------------|-------------------------|---------------------------------|------------------------------------------------------------------------------------------------------------------------------|
|         |                   |                                     |                         | 2018-19                         | 3.50%                                                                                                                        |
| 6       | 6                 | B.Com - Corporate<br>Secretaryship  | 1982-83                 | 2019-20                         | 8.50%                                                                                                                        |
|         |                   |                                     |                         | 2020-21                         | 21.73%                                                                                                                       |
| 7       | 7                 | Bachelor of Computer<br>Application | 1999-2000               | 2018-19                         | 21%                                                                                                                          |
| 0       |                   | 8 B.Sc. Mathematics                 | 1964-65                 | 2017-18                         | 5%                                                                                                                           |
| 8       | 8                 |                                     | 1904-03                 | 2019-20                         | 8.30%                                                                                                                        |
|         |                   | D.C. Di                             | 1964-65                 | 2019-20                         | 10%                                                                                                                          |
| 9       | 9                 | B.Sc. Physics                       | 1904-03                 | 2020-21                         | 35%                                                                                                                          |
|         |                   |                                     |                         | 2016-17                         | 20%                                                                                                                          |
| 10      | 10                | B.Sc. Chemistry                     | 1964-65                 | 2019-20                         | 30%                                                                                                                          |
|         |                   |                                     |                         | 2020-21                         | 30%                                                                                                                          |
| 11      | 11                | B.Sc. Biochemistry                  | 1995-96                 | 2018-19                         | 67.50%                                                                                                                       |
| 11      | 11                | B.Sc. Blochemistry                  | 17,0 70                 | 2020-21                         | 25%                                                                                                                          |

### 1.1.2 Percentage of Programmes where syllabus revision was carried out during the last five years

| Sl. No. | Programme<br>Code | Programme name                           | Year of<br>Introduction | Year of<br>revision (if<br>any) | If revision has been<br>carried out in the<br>syllabus during last<br>5 years, Percentage<br>of content added or<br>replaced |
|---------|-------------------|------------------------------------------|-------------------------|---------------------------------|------------------------------------------------------------------------------------------------------------------------------|
|         |                   |                                          |                         | 2017-18                         | 15%                                                                                                                          |
| 10      | 10                | B.Sc. BioTechnology                      | 2006-07                 | 2018-19                         | 9.09%                                                                                                                        |
| 12      | 12                |                                          | 2006-07                 | 2019-20                         | 22%                                                                                                                          |
|         |                   |                                          |                         | 2020-21                         | 77.50%                                                                                                                       |
|         | 13                | B.Sc Plant Biology & Plant Biotechnology |                         | 2016-17                         | 7%                                                                                                                           |
| 13      |                   |                                          | 1975-76                 | 2020-21                         | 20%                                                                                                                          |
| 1.4     | 14                | B Sc Visual                              | 2001.02                 | 2017-18                         | 55%                                                                                                                          |
| 14      | 14                | Communication                            | 2001-02                 | 2019-20                         | 30%                                                                                                                          |
| 15      | 15                | B Sc Computer Science                    | 1994-95                 | 2018-19                         | 68.75%                                                                                                                       |
| 16      | 20                | M.Com (General)                          | 1978-79                 | 2017-18                         | 3.15%                                                                                                                        |
| 17      | 21                | M.Sc. Mathematics                        | 1980-81                 | 2019-20                         | 9.09%                                                                                                                        |
|         |                   |                                          |                         | 2017-18                         | 4%                                                                                                                           |
| 18      | 22                | 22 M.Sc. Physics                         | 2000-01                 | 2018-19                         | 2%                                                                                                                           |
|         |                   |                                          |                         | 2020-21                         | 44.20%                                                                                                                       |