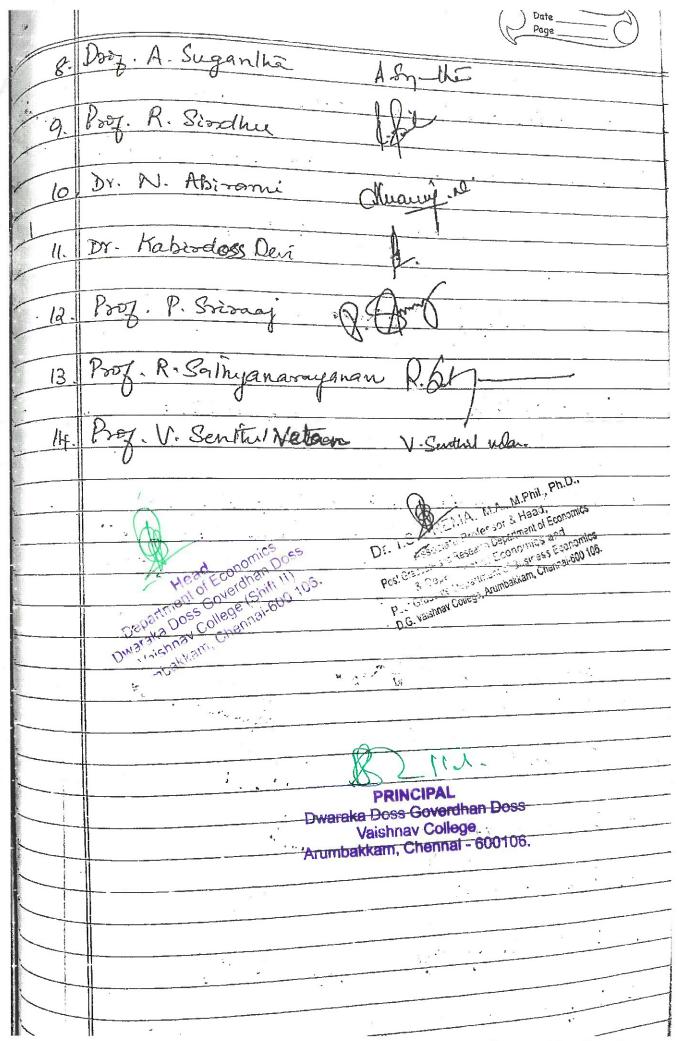

PRINCIPAL

PRINCIPAL

Dwaraka Doss Goverdhan Doss Vaishnav College Arumbakkam, Chennai - 600106.

NG

31/17 PGIL Research Dept, of Economics Board of Studies Meeting (Econtonics - Day) Held on 31-01-2017 Members Present Members Signature My. Dr. M. Venkatramanan (Principal Head) Chairman 2. University Nominee Dr. R. Maya (Heard & Associate Brof Dr. R. Maya Economics, Quaid-E-Millet Collège, Ch-2) 31 -1-17 Subject Expert
Dol Raja
(Asso. Ploj. Dept. V. Econ I
Pachaijappas (Blege) \_m\_31117. 4. Subject Expert Dr. Shaulta V Laulei. Also Prof. Economics Chellommal College Guirdy, Chennai 31.1.17. 5. Serior Faculty Member 6) Salagni Dr. R. Bolasubsananiyani V31/17 6. Faculty Neembers
Dr. Page 1 of 552