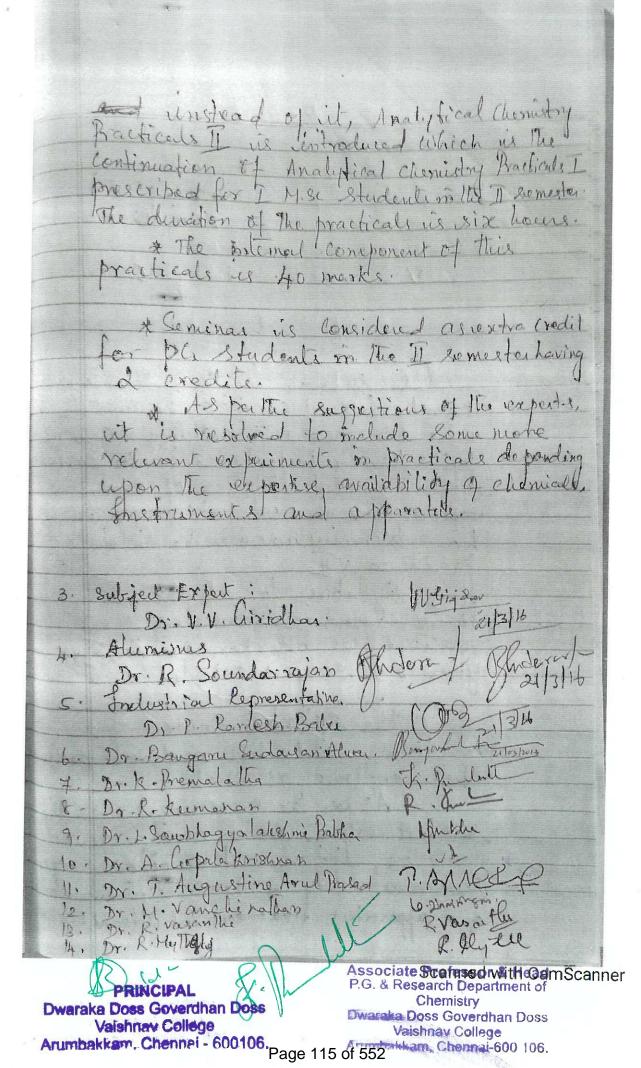

laurate H.C. Brunn, Dr. P. Sourdaragen neguested the staff to give a feed back last revision. Then the members were divided iento according to three main branches hamely Burganic, Organic and Physicial chemistry and discussed the syllabus. The following resolutions were made \* In all the I May Theory papers, addition and deletion of some topics ciae Carried out as pier present day needs \* The elective paper Environmen offered in the II M. Sc us Yie move dard Chair man Dr. T. Vadagiriswara Pao Tradagorismulas Oriverity nomines!

Dr. K. Geella PRINCIPAL SSSEAMN POWESS COM BOOTH Ner Dwaraka Doss Goverdhan Doss P.G. & Research Department of

Vaishnav College

Arumbakkam, Chennai - 600106

Vaishnav College
Page 114 of 552 Americakam, Chennai-600 106.

Chemistry

Dwaraka Doss Goverdhan Doss





Associate Professor & Head P.G. & Research Departmen, Jr Dwaraka Doss Goverdhan Doss Chemistry Dwaraka Doss Goverdhan Duss Vaishnav College Arumbakkam, Chennai - 600106. Vaishnav College Arumbakkam, Chennai 600 luc Dr. T. Verlaginshows Car (mircush) Monicae well plans Hallace any are land disky

Scanned with CamScanner



**Dwaraka Doss Goverdhan Doss** Vaishnay College Arumbakkam, Chennai - 600106. Associate Professor & Head

P.G. & Research Department of
Chemistry Scanned with CamScanner
Dwaraka Doss Goverdhan Doss
Vaishnav College
Arumbakkam, Chennai-600 106.

MINUTES OF BOARD OF STUDIES 2018-2019

The bound of studies meeting was hold on 1.3.2019 at 10.00 am in the Department of Chemistry. The head of the department Din, K. Premalatha introduced the Board members and highlighted th