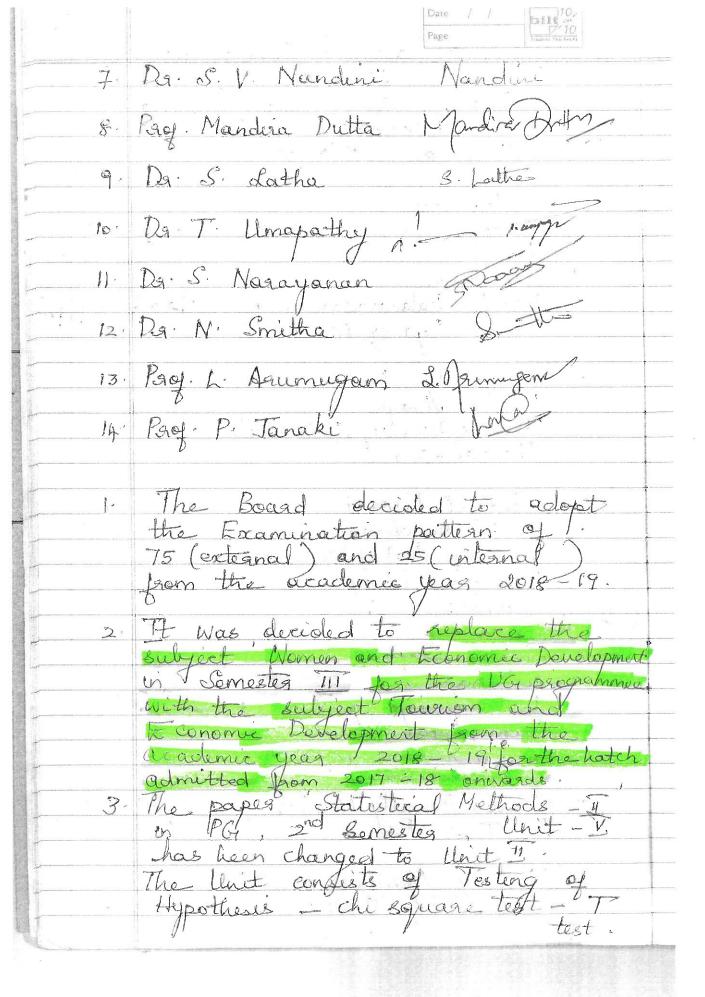

PRINCIPAL

PRINCIPAL

Dwaraka Doss Goverdhan Doss Vaishnav College Arumbakkam, Chennai - 600106.

NG

31/17 PGIL Research Dept, of Economics Board of Studies Meeting (Econtonics - Day) Held on 31-01-2017 Members Present Members Signature My. Dr. M. Venkatramanan (Principal Head) Chairman 2. University Nominee Dr. R. Maya (Heard & Associate Brof Dr. R. Maya Economics, Quaid-E-Millet Collège, Ch-2) 31 -1-17 Subject Expert
Dol Raja
(Asso. Ploj. Dept. V. Econ I
Pachaijappas (Blege) \_m\_31117. 4. Subject Expert Dr. Shaulta V Laulei. Also Prof. Economics Chellommal College Guirdy, Chennai 31.1.17. 5. Serior Faculty Member 6) Salagni Dr. R. Bolasubsananiyani V31/17 6. Faculty Neembers
Dr. Page 1 of 552