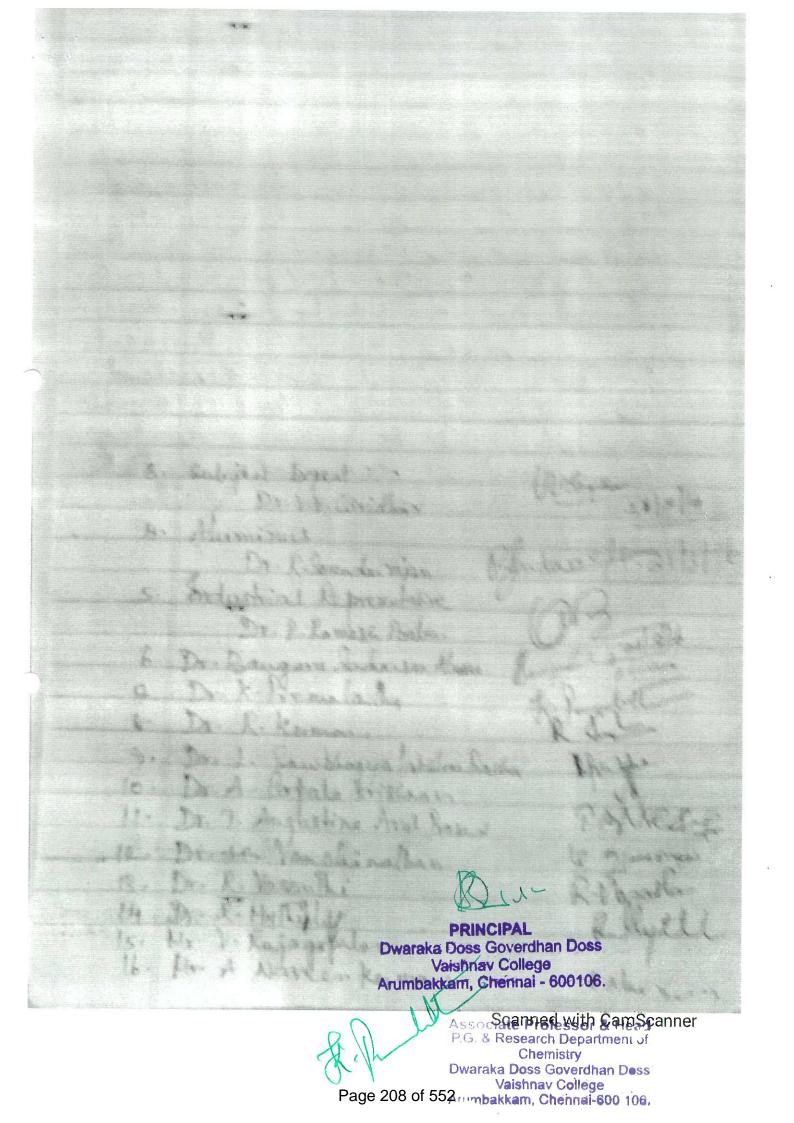

PRINCIPAL

PRINCIPAL

Dwaraka Doss Goverdhan Doss Vaishnav College Arumbakkam, Chennai - 600106.

NG

31/17 PGIL Research Dept, of Economics Board of Studies Meeting (Econtonics - Day) Held on 31-01-2017 Members Present Members Signature My. Dr. M. Venkatramanan (Principal Head) Chairman 2. University Nominee Dr. R. Maya (Heard & Associate Brof Dr. R. Maya Economics, Quaid-E-Millet Collège, Ch-2) 31 -1-17 Subject Expert
Dol Raja
(Asso. Ploj. Dept. V. Econ I
Pachaijappas (Blege) \_m\_31117. 4. Subject Expert Dr. Shaulta V Laulei. Also Prof. Economics Chellommal College Guirdy, Chennai 31.1.17. 5. Serior Faculty Member 6) Salagni Dr. R. Bolasubsananiyani V31/17 6. Faculty Neembers
Dr. Page 1 of 552